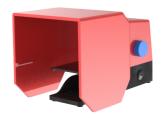

## **Options**

- Quick change gun (plastic or aluminum)
- Special dies (Marking, brake and air conditioning hoses)
- Die storage panel or table
- Electrical footswitch
- SCE and SCS computers available
- Mechanical backstop