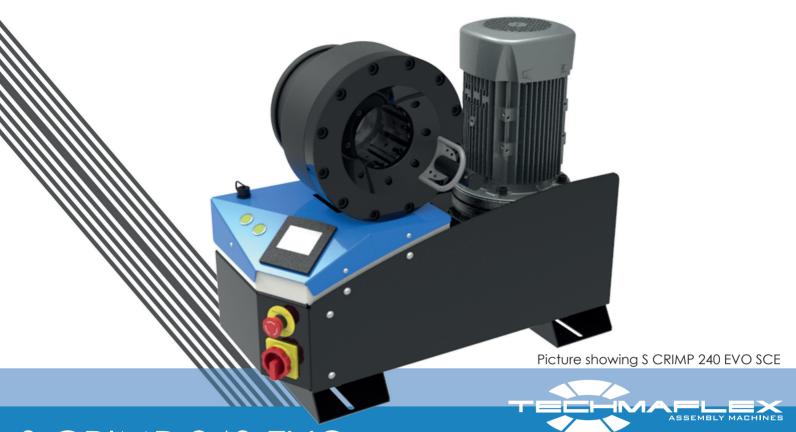

## S CRIMP 240 EVO 3 Types of controlers - Easy to use - Compact

## **Features**

- Easy to use and robust
- Radial die movement
- High crimping force
- Extensive range of dies to suit crimping of hydraulic hoses
- Easy set up and maintenance
- Fast and reliable
- Smart Control (SC) panel as standard

## **Technical features**

| Capacity           | 2" 4SP                                         |
|--------------------|------------------------------------------------|
| Crimp range        | 4 - 76 mm                                      |
| Crimp force        | 240 t                                          |
| Opening with dies  | +38 mm                                         |
| Complete opening   | 118 mm                                         |
| Master-die length  | 100 mm                                         |
| Motor              | 4 kW                                           |
| Dimensions         | 765x400x650 mm                                 |
| Weight             | 165 kgs                                        |
| Voltages available | 220-240V 3Ph & 1Ph<br>380-415V 3Ph<br>50/60 Hz |