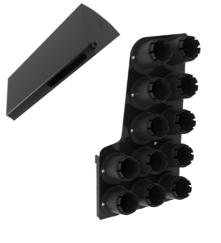

## **Options**

- Quick change gun (plastic or aluminum)
- Special dies (Marking, brake and air conditioning hoses)
- Die storage panel or table
- Electrical footswitch
- SCE and SCS computers available
- Mechanical backstop